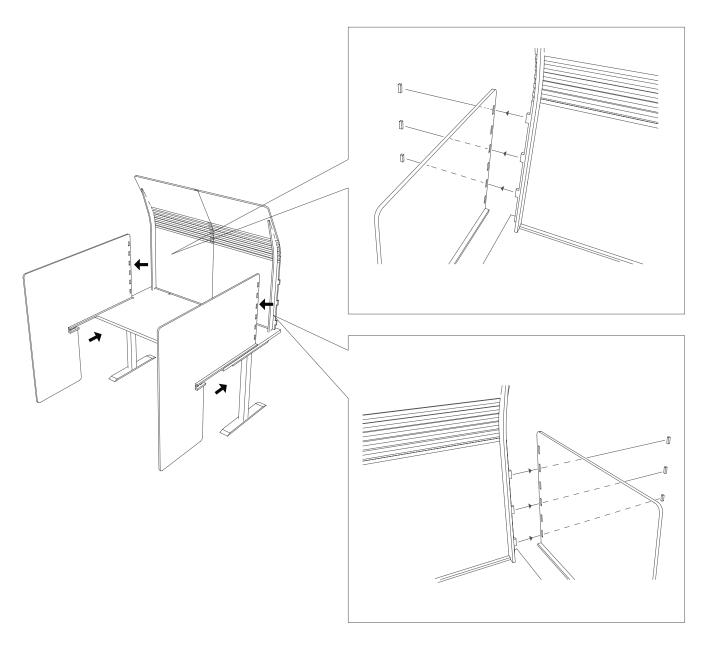

**ASSEMBLY INSTRUCTIONS** 

# **TALL HOODY DESK SCREEN**

Assemble the return screens and hoody screens together. (full height / extended / regular)