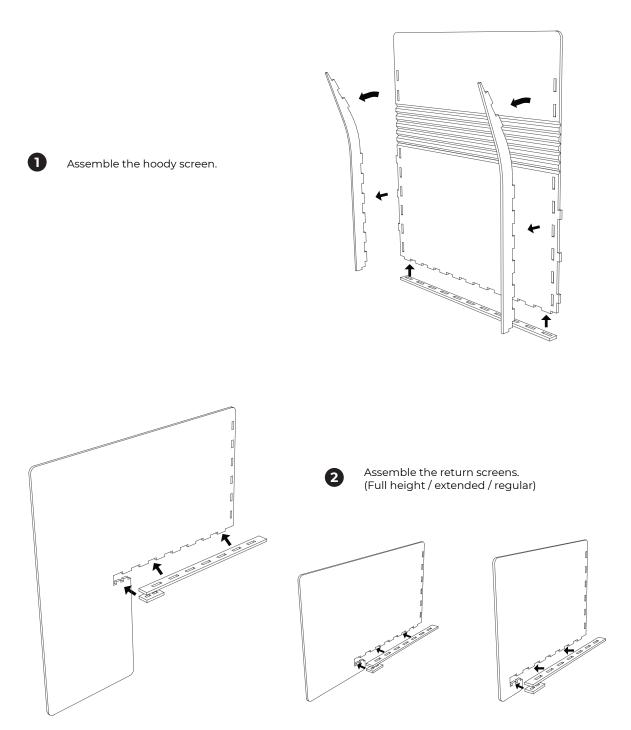

**ASSEMBLY INSTRUCTIONS** 

### **TALL HOODY DESK SCREEN**



### **PARTS & HARDWARE**



<sup>\*</sup>Images reflect typical hardware options. Please refer to packing list for items & quantities specific to your order

#### Thank you for your order!

For questions or concerns regarding your order or installation, please contact customer service via email at customercare@ezobord.co.uk, or call us at 01843 666111 (International +44 1843 666111). Visit our website at shop.ezobord.com/uk



**ASSEMBLY INSTRUCTIONS** 

# **TALL HOODY DESK SCREEN**



#### Thank you for your order!

For questions or concerns regarding your order or installation, please contact customer service via email at <a href="mailto:customercare@ezobord.co.uk">customercare@ezobord.co.uk</a>, or call us at 01843 666111 (International +44 1843 666111). Visit our website at <a href="mailto:shop.ezobord.com/uk">shop.ezobord.com/uk</a>



**ASSEMBLY INSTRUCTIONS** 

# **TALL HOODY DESK SCREEN**

Assemble the return screens and hoody screens together. (full height / extended / regular)



### Thank you for your order!

For questions or concerns regarding your order or installation, please contact customer service via email at <a href="mailto:customercare@ezobord.co.uk">customercare@ezobord.co.uk</a>, or call us at 01843 666111 (International +44 1843 666111). Visit ou