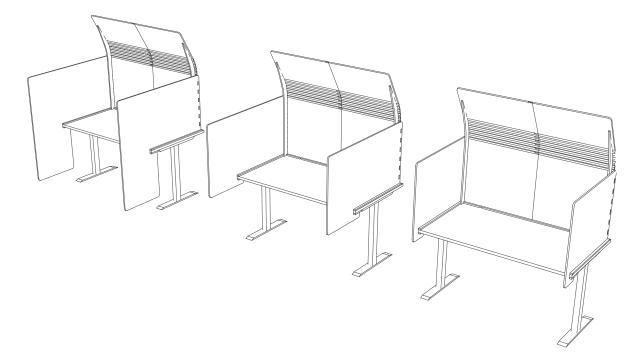

### GRANDE & VENTI HOODY DESK SCREEN

Assemble the return screens and hoody screens together. (full height / extended / regular)