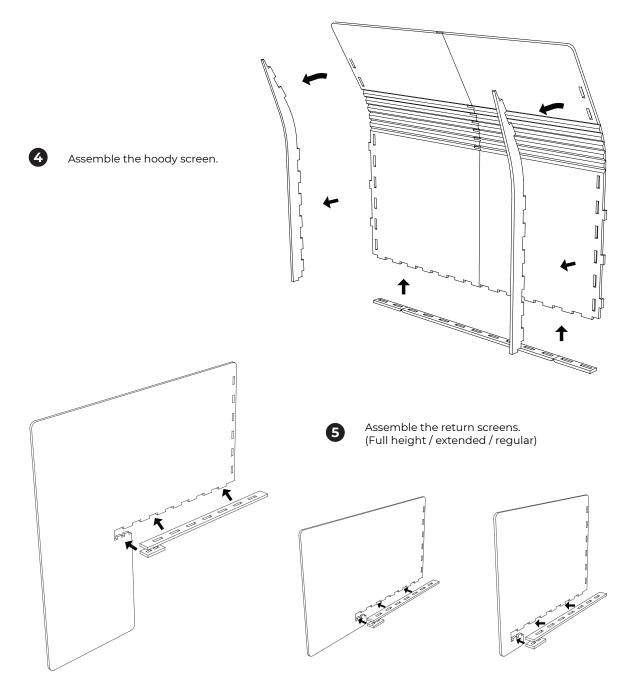

### GRANDE & VENTI HOODY DESK SCREEN

Assemble the return screens and hoody screens together. (full height / extended / regular)