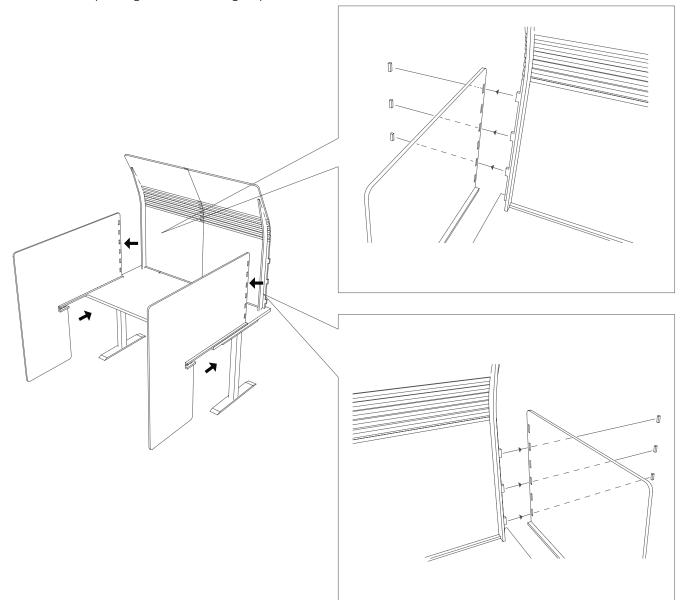

### GRANDE & VENTI HOODY DESK SCREEN

Assemble the return screens and hoody screens together. (full height / extended / regular)