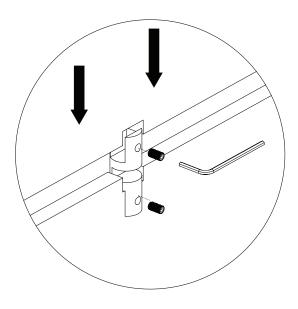

- Mark and drill pilot hole on WZD
- Attach adjustable combination clamp to the WZD in predetermined location usingthe set screw supplied with clamp