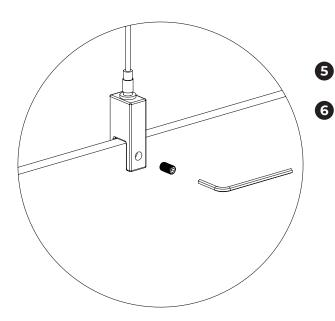

- Mark and drill pilot hole on WZD
- Attach adjustable combination clamp to the WZD in predetermined location usingthe set screw supplied with clamp