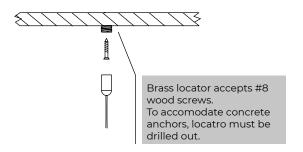

# **WORK ZONE DIVIDERS**

- Locate available suspension points on ceiling in relation to work zone divider suspension locations
- Mount brass locators securely onto ceiling with substrate appropriate fasteners (not included)
- Thread Upper Suspension Housing onto brass locator by hand only
- 4 Determine suspension points on WZD