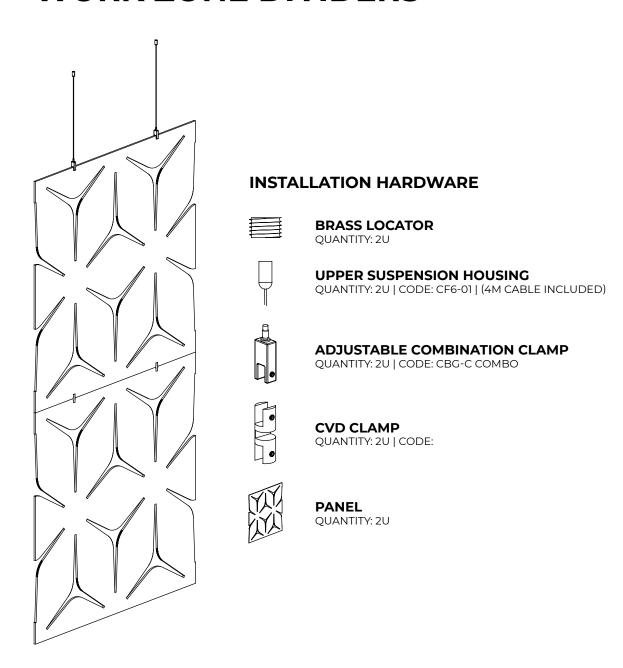

## **WORK ZONE DIVIDERS**

\*Images reflect typical hardware options. Please refer to packing list for items & quantities specific to your order

# **WORK ZONE DIVIDERS**

- Locate available suspension points on ceiling in relation to work zone divider suspension locations
- Mount brass locators securely onto ceiling with substrate appropriate fasteners (not included)
- Thread Upper Suspension Housing onto brass locator by hand only
- 4 Determine suspension points on WZD

- Mark and drill pilot hole on WZD
- Attach adjustable combination clamp to the WZD in predetermined location usingthe set screw supplied with clamp

# **WORK ZONE DIVIDERS**

Attach the CVD Clamps between the top panel and bottom panel using the set screw supplied with CVD Clamps

- Raise unit to desired height by depressing Ezo Clamp top nozzle and threading cable through from top (Ezo Clamp will lock when nozzle is released)
- 9 Hand tighten top nozzle and trimexcess cable