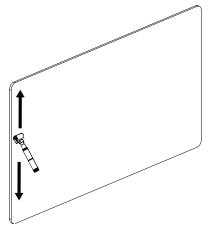

# **TAC PANELS**

- Identify the location of the Tac Panel on wall
- 2 Peel off the ezotape cover

Install the panel on the wall