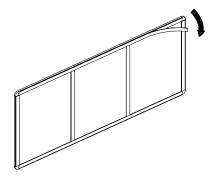

# **TAC PANELS**

- Identify the location of the Tac Panel on wall
- 2 Peel off the ezotape cover

Install the panel on the wall