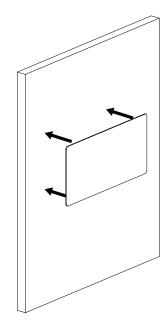

# **TAC PANELS**

- Identify the location of the Tac Panel on wall
- 2 Peel off the ezotape cover

Install the panel on the wall