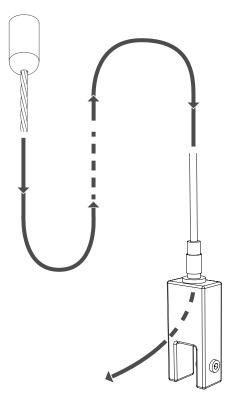

# **GRID CANOPY**

Screw the CF6-01 UPPER SUSPENSION HOUSING to the ceiling (\*Screws, hand drill not included.)

2 Loop the cable through the CBG-C clamp.