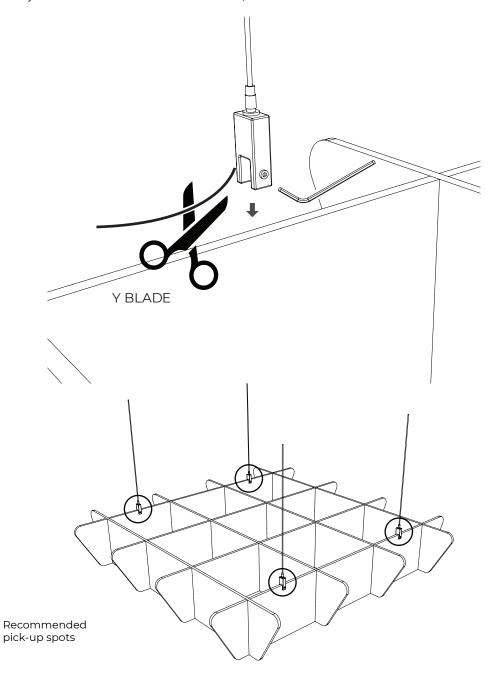

# **GRID CANOPY**

4

Use the CBG-C clamp to capture the Y BLADEs, use an Allen Key(not provided) to tighten it. Adjust the cable to level the GRID CANOPY, then cut the extra cable off.