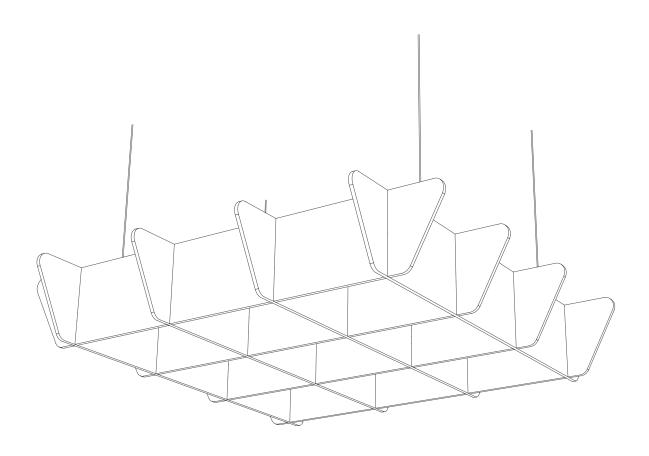

# **GRID CANOPY**

Push the X BLADEs onto the Y BLADEs, with X BLADEs' tabs inserted into the holes on Y BLADEs.

# **GRID CANOPY**

4

Use the CBG-C clamp to capture the Y BLADEs, use an Allen Key(not provided) to tighten it. Adjust the cable to level the GRID CANOPY, then cut the extra cable off.