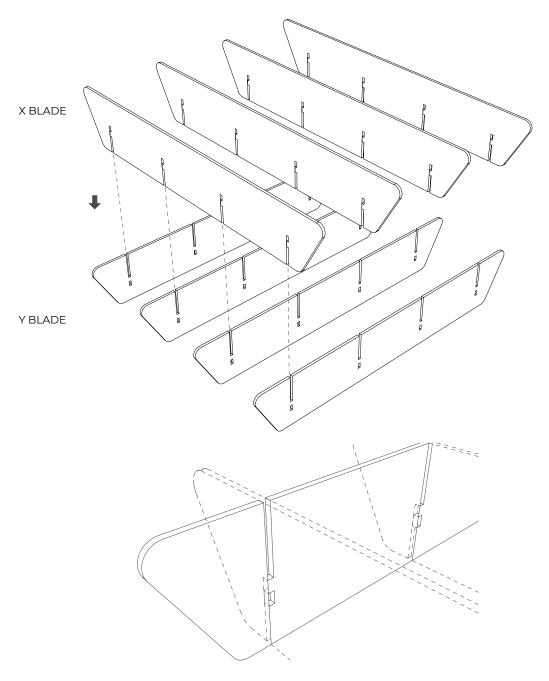

# **GRID CANOPY**

Push the X BLADEs onto the Y BLADEs, with X BLADEs' tabs inserted into the holes on Y BLADEs.