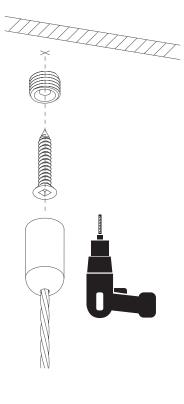

# **GRID CANOPY**

Screw the CF6-01 UPPER SUSPENSION HOUSING to the ceiling (\*Screws, hand drill not included.)

2 Loop the cable through the CBG-C clamp.