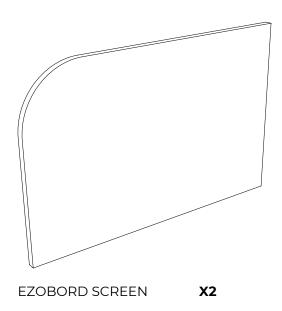

# **DESK RETURN SCREEN**



#### Thank you for your order!

<sup>\*</sup>Images reflect typical hardware options. Please refer to packing list for items & quantities specific to your order



## **DESK RETURN SCREEN**





#### Thank you for your order!

PLASTIC COVER X2)



## **DESK RETURN SCREEN**

Screw the right half of PJ3 BRACKET onto the desktop. (\*Screws, hand drill not included.)



#### Thank you for your order!



## **DESK RETURN SCREEN**

Clamp the EZOBORD SCREEN with the LEFT HALF covered by the PLASTIC COVER of the PJ3. TIGHTEN the bolt with Allen key. (\*Allen key not included.)



#### Thank you for your order!