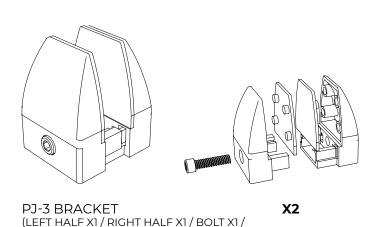

## **DESK RETURN SCREEN**

Screw the right half of PJ3 BRACKET onto the desktop. (\*Screws, hand drill not included.)