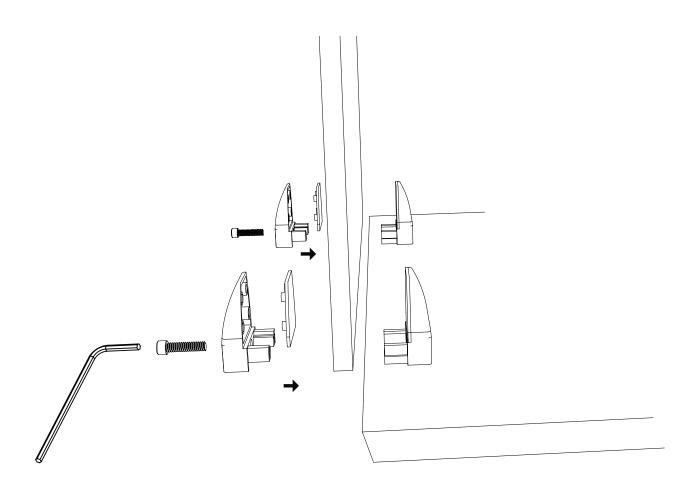

## **DESK RETURN SCREEN**

Screw the right half of PJ3 BRACKET onto the desktop. (\*Screws, hand drill not included.)

## **DESK RETURN SCREEN**

Clamp the EZOBORD SCREEN with the LEFT HALF covered by the PLASTIC COVER of the PJ3. TIGHTEN the bolt with Allen key. (\*Allen key not included.)