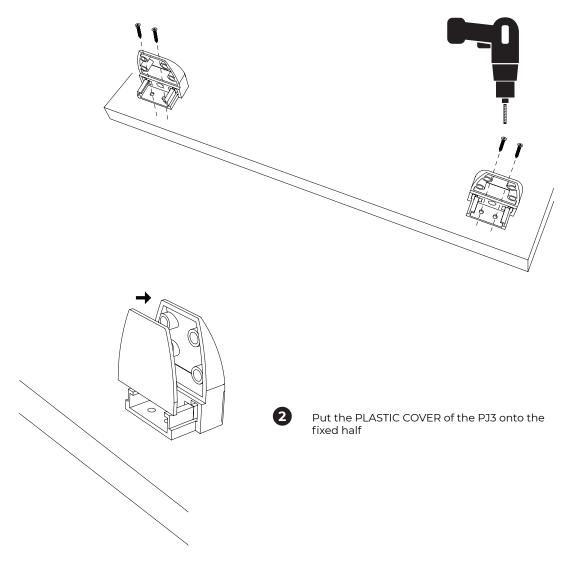

## **DESK RETURN SCREEN**

Clamp the EZOBORD SCREEN with the LEFT HALF covered by the PLASTIC COVER of the PJ3. TIGHTEN the bolt with Allen key. (\*Allen key not included.)