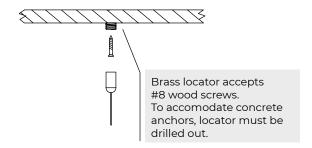

# **MACAROON**

- Locate available suspension points on ceiling in relation to macaroon suspension location.
- Mount brass locators securely onto ceiling with substrate appropriate fasteners (not included).
- Thread Upper Suspension Housing onto brass locator by hand only.