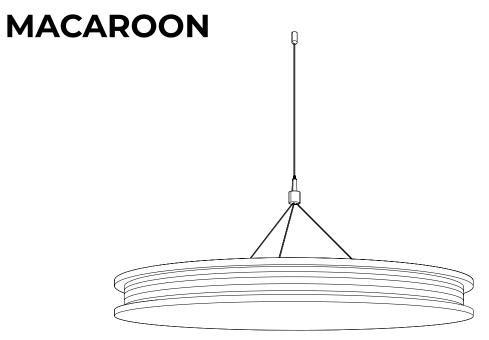

# **MACAROON**

- Locate available suspension points on ceiling in relation to macaroon suspension location.
- Mount brass locators securely onto ceiling with substrate appropriate fasteners (not included).
- Thread Upper Suspension Housing onto brass locator by hand only.