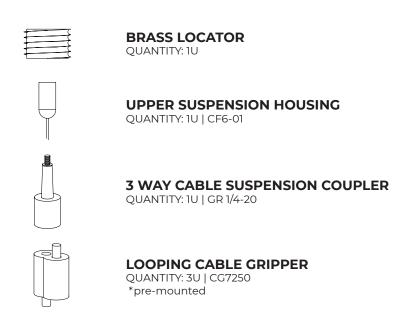

## **INSTALLATION HARDWARE**

\*Images reflect typical hardware options. Please refer to packing list for items & quantities specific to your order

# **MACAROON**

- Locate available suspension points on ceiling in relation to macaroon suspension location.
- Mount brass locators securely onto ceiling with substrate appropriate fasteners (not included).
- Thread Upper Suspension Housing onto brass locator by hand only.

- Thread the main cable through the main hole of GR-1/4-20 cable coupler to determine thehanging height.
  - \*To adjust the height, push down the cylinder placed on the top of GR-1/4-20.