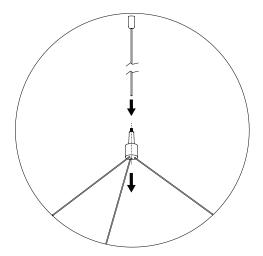

- Thread the main cable through the main hole of GR-1/4-20 cable coupler to determine thehanging height.
  - \*To adjust the height, push down the cylinder placed on the top of GR-1/4-20.