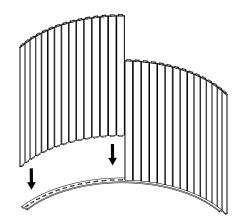

## ASSEMBLY INSTRUCTIONS **DESK RETURN SCREEN**

Insert the main panel into the bottom slotted track.

\*leave the first tongue uninserted. The end cap is fixed there.

© |

Fix the top curved guide with pressure.