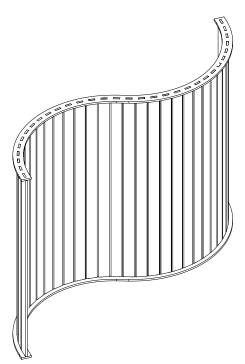

## **INSTALLATION HARDWARE**

MAIN PANEL QUANTITY: 2U

**BOTTOM / TOP SLOTTED TRACK** QUANTITY: 2U

**END CAP** QUANTITY: 4U

\*All Curved Screen models are assembled following the same process. \*Images reflect typical hardware options. Please refer to packing list for items & quantities specific to your order

## ASSEMBLY INSTRUCTIONS **DESK RETURN SCREEN**

Insert the main panel into the bottom slotted track.

\*leave the first tongue uninserted. The end cap is fixed there.

© |

Fix the top curved guide with pressure.