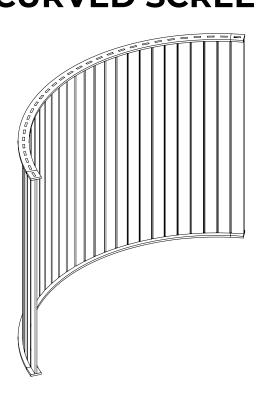

## **INSTALLATION HARDWARE**

MAIN PANEL QUANTITY: 2U

**BOTTOM / TOP SLOTTED TRACK** QUANTITY: 2U

**END CAP** QUANTITY: 4U

\*All Curved Screen models are assembled following the same process. \*Images reflect typical hardware options. Please refer to packing list for items & quantities specific to your order

## ASSEMBLY INSTRUCTIONS **DESK RETURN SCREEN**

Insert the main panel into the bottom slotted track.

\*leave the first tongue uninserted. The end cap is fixed there.

© |

Fix the top curved guide with pressure.