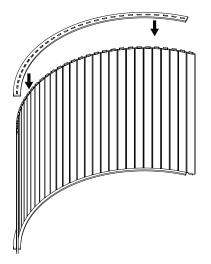

## ASSEMBLY INSTRUCTIONS **DESK RETURN SCREEN**

Insert the main panel into the bottom slotted track.

\*leave the first tongue uninserted. The end cap is fixed there.

© |

Fix the top curved guide with pressure.